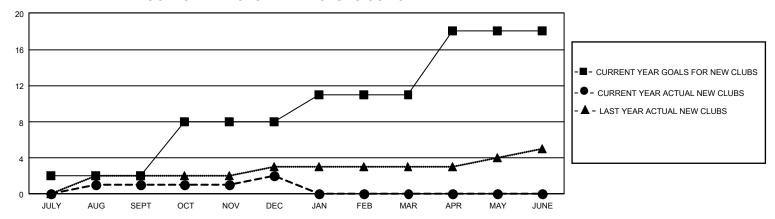

## GMT Constitutional Area 1, Group N

REPORT DOES NOT INCLUDE CLUBS IN UNDISTRICTED AREAS.

| Clubs                 |               |           |               | Members               |                          |                         |                                                    |
|-----------------------|---------------|-----------|---------------|-----------------------|--------------------------|-------------------------|----------------------------------------------------|
| RESULTS FOR 2021-2022 |               |           |               | RESULTS FOR 2021-2022 |                          |                         |                                                    |
| QUARTER               | NEW CLUB GOAL | NEW CLUBS | DROPPED CLUBS | QUARTER ME            | EMBER GROWTH NET<br>GOAL | MEMBER GROWTH<br>ACTUAL | DROPPED MEMBERS<br>ACTUAL (including<br>transfers) |
| JULY/AUG/SEPT         | 6             | 1         | 7             | JULY/AUG/SEPT         | 319                      | 441                     | 455                                                |
| OCT/NOV/DEC           | 18            | 1         | 4             | OCT/NOV/DEC           | 247                      | 341                     | 441                                                |
| JAN/FEB/MAR           | 9             | 0         | 0             | JAN/FEB/MAR           | 320                      | 0                       | 0                                                  |
| APR/MAY/JUNE          | 21            | 0         | 0             | APR/MAY/JUNE          | 282                      | 0                       | 0                                                  |

## GOALS AND ACTUAL NEW CLUBS CUMULATIVE

| DROPPED CLUBS: 11 |     | 228 CLUBS OF 558 ADDED 1<br>OR MORE NEW MEMBERS | GENDER DISTRIBUTION                 |                |  |
|-------------------|-----|-------------------------------------------------|-------------------------------------|----------------|--|
|                   |     |                                                 | MALE                                | 7,983 (64.98%) |  |
|                   |     |                                                 | FEMALE                              | 4,301 (35.01%) |  |
| DROPPED MEMBERS   |     |                                                 | NON BINARY                          | 0 (0.00%)      |  |
| DECEASED          | 121 |                                                 | PREFER NOT TO ANSWER                | 1 (0.01%)      |  |
| CLUB CANCELLED    | 118 |                                                 | TOTAL FAMILY UNIT MEMBERS 2         |                |  |
| OTHER             | 657 | CLICK HERE FOR                                  | ,-                                  |                |  |
| TOTAL             | 896 | CUMULATIVE MEMBERSHIP DATA                      | FAMILY MEMBERS PAYING HALF DUES 1,2 |                |  |