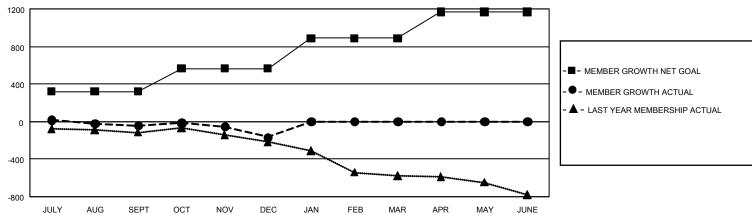

## GMT Constitutional Area 1, Group N

REPORT DOES NOT INCLUDE CLUBS IN UNDISTRICTED AREAS.

| Clubs                 |               |           |               | Members               |                          |                         |                                                    |
|-----------------------|---------------|-----------|---------------|-----------------------|--------------------------|-------------------------|----------------------------------------------------|
| RESULTS FOR 2021-2022 |               |           |               | RESULTS FOR 2021-2022 |                          |                         |                                                    |
| QUARTER               | NEW CLUB GOAL | NEW CLUBS | DROPPED CLUBS | QUARTER ME            | EMBER GROWTH NET<br>GOAL | MEMBER GROWTH<br>ACTUAL | DROPPED MEMBERS<br>ACTUAL (including<br>transfers) |
| JULY/AUG/SEPT         | 6             | 1         | 7             | JULY/AUG/SEPT         | 319                      | 441                     | 455                                                |
| OCT/NOV/DEC           | 18            | 1         | 4             | OCT/NOV/DEC           | 247                      | 341                     | 441                                                |
| JAN/FEB/MAR           | 9             | 0         | 0             | JAN/FEB/MAR           | 320                      | 0                       | 0                                                  |
| APR/MAY/JUNE          | 21            | 0         | 0             | APR/MAY/JUNE          | 282                      | 0                       | 0                                                  |

## GOALS AND ACTUAL NEW CLUBS CUMULATIVE

| DROPPED CLUBS: 11 |     | 228 CLUBS OF 558 ADDED 1<br>OR MORE NEW MEMBERS | GENDER DISTRIBUTION                 |                |  |
|-------------------|-----|-------------------------------------------------|-------------------------------------|----------------|--|
|                   |     |                                                 | MALE                                | 7,983 (64.98%) |  |
|                   |     |                                                 | FEMALE                              | 4,301 (35.01%) |  |
| DROPPED MEMBERS   |     |                                                 | NON BINARY                          | 0 (0.00%)      |  |
| DECEASED          | 121 |                                                 | PREFER NOT TO ANSWER                | 1 (0.01%)      |  |
| CLUB CANCELLED    | 118 |                                                 | TOTAL FAMILY UNIT MEMBERS 2         |                |  |
| OTHER             | 657 | CLICK HERE FOR                                  | ,-                                  |                |  |
| TOTAL             | 896 | CUMULATIVE MEMBERSHIP DATA                      | FAMILY MEMBERS PAYING HALF DUES 1,2 |                |  |